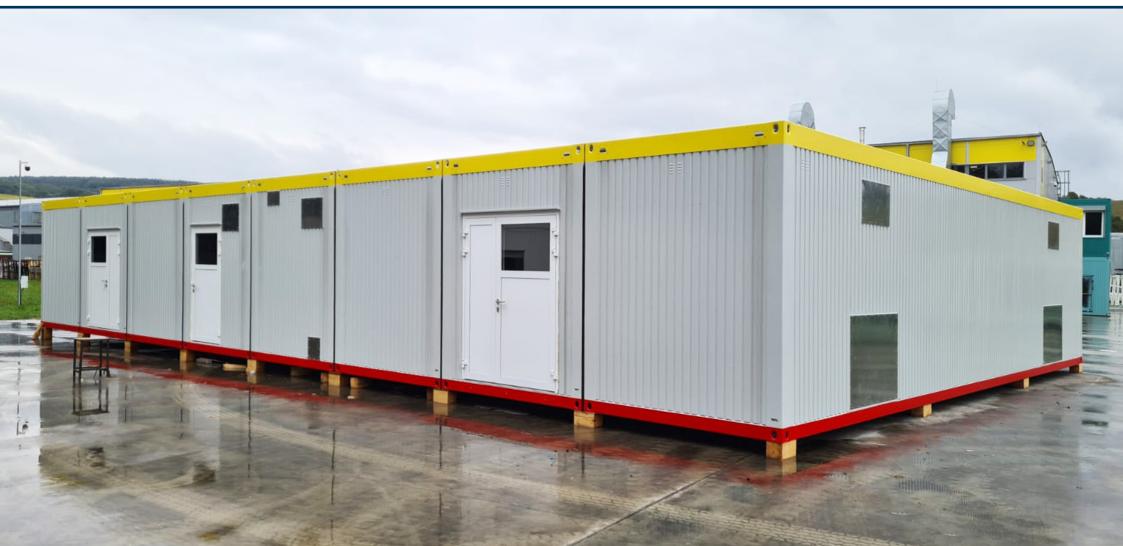

## Mobile healthcare facilities for Covid-19 patients: 4 sets of mobile critical care unit CCU20+

| Investor, locality:<br>Implementation term: | CAEM OF BIZANCIUM LLC; Colombia<br>2020                                                                                                                                                                                   |
|---------------------------------------------|---------------------------------------------------------------------------------------------------------------------------------------------------------------------------------------------------------------------------|
| Description:                                | CCU20+ Mobile Critical Care Unit fully equipped with medical technology for patients in the critical state (20-bed extent). CCU20+ is built from modules, easy to assembly and locate in selected place.                  |
| Scope of delivery:                          | <ul> <li>Design &amp; Build project</li> <li>Complete design works</li> <li>Critical care units in modular construction</li> <li>Fully equipped medical facility for patients with Covid-19 or another disease</li> </ul> |