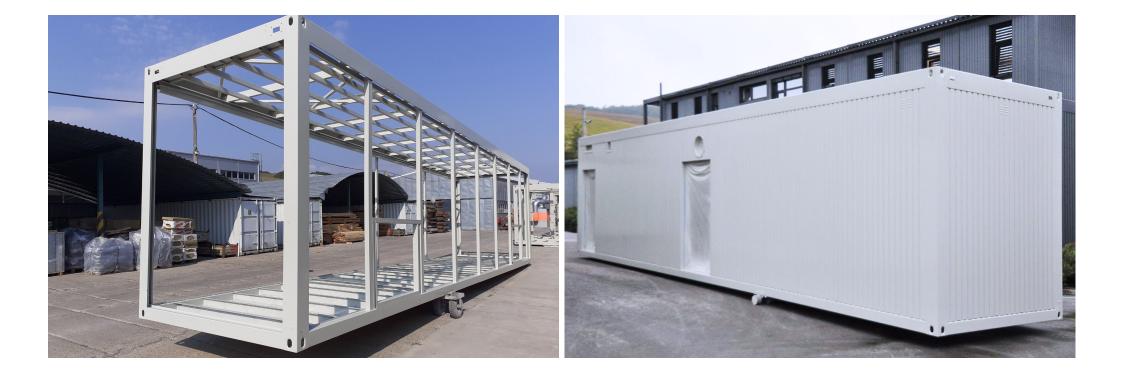

## Mobile healthcare facilities for Covid-19 patients: 4 sets of mobile critical care unit CCU20+

| Investor, locality:<br>Implementation term: | CAEM OF BIZANCIUM LLC; Colombia<br>2020                                                                                                                                                                                   |
|---------------------------------------------|---------------------------------------------------------------------------------------------------------------------------------------------------------------------------------------------------------------------------|
| Description:                                | CCU20+ Mobile Critical Care Unit fully equipped with medical technology for patients in the critical state (20-bed extent). CCU20+ is built from modules, easy to assembly and locate in selected place.                  |
| Scope of delivery:                          | <ul> <li>Design &amp; Build project</li> <li>Complete design works</li> <li>Critical care units in modular construction</li> <li>Fully equipped medical facility for patients with Covid-19 or another disease</li> </ul> |