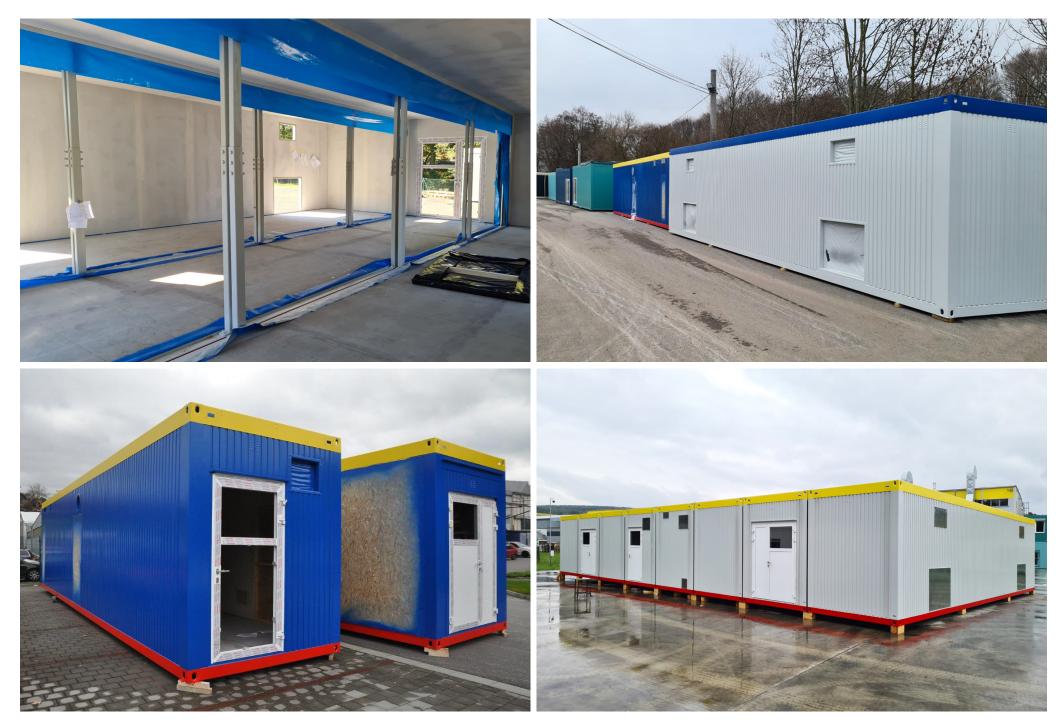

## Mobile healthcare facilities for Covid-19 patients: 4 sets of mobile critical care unit CCU20+

| Investor, locality:<br>Implementation term: | CAEM OF BIZANCIUM LLC; Colombia<br>2020                                                                                                                                                                                   |
|---------------------------------------------|---------------------------------------------------------------------------------------------------------------------------------------------------------------------------------------------------------------------------|
| Description:                                | CCU20+ Mobile Critical Care Unit fully equipped with medical technology for patients in the critical state (20-bed extent). CCU20+ is built from modules, easy to assembly and locate in selected place.                  |
| Scope of delivery:                          | <ul> <li>Design &amp; Build project</li> <li>Complete design works</li> <li>Critical care units in modular construction</li> <li>Fully equipped medical facility for patients with Covid-19 or another disease</li> </ul> |