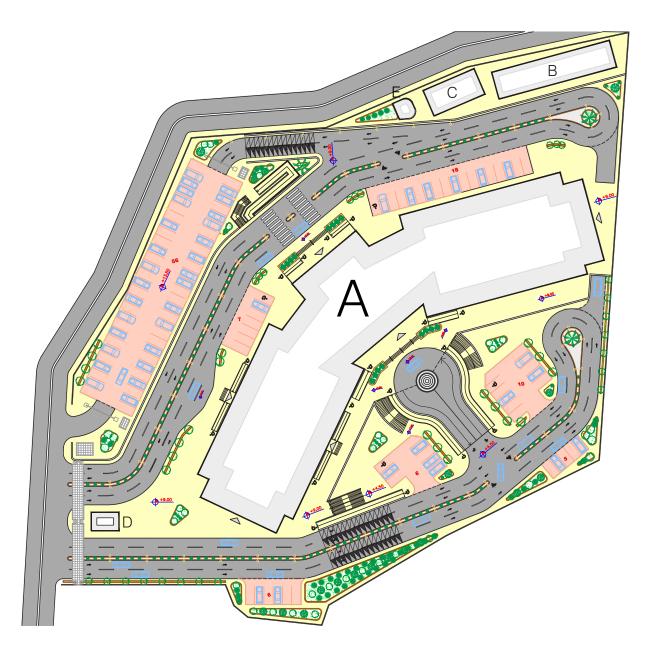

|
|                                             | وزارة الصحة                                                                                                                                                                                                                                                                                                                                                                                                                                                                                                                                                                                                                                                                                  |

وزارة ا Ministry of Health

### SITUATION







#### **1ST FLOOR**



Dispositions are blurred due to being subject to an "NDA" (Non-disclosure agreement)

#### 2ND FLOOR



Dispositions are blurred due to being subject to an "NDA" (Non-disclosure agreement)

#### **3RD FLOOR**



Dispositions are blurred due to being subject to an "NDA" (Non-disclosure agreement)



BACK ELEVATION OF THE BUILDING (WOOD VARIANT)



FRONT ELEVATION OF THE BUILDING (GLASS AND WOOD VARIANT)



EXPLODED ELEVATION OF THE BUILDING (GLASS AND WOOD VARIANT)

#### **DETAIL OF FACADE DESIGN**





Images are for illustration purposes only