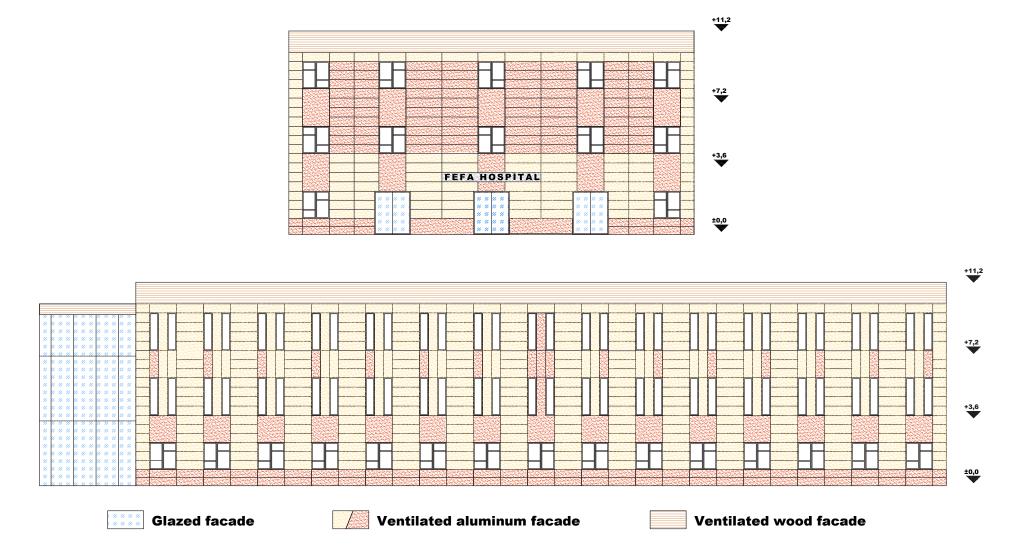

|

وزارة ا Ministry of Health

### SITUATION







#### **1ST FLOOR**



Dispositions are blurred due to being subject to an "NDA" (Non-disclosure agreement)

#### 2ND FLOOR



Dispositions are blurred due to being subject to an "NDA" (Non-disclosure agreement)

#### **3RD FLOOR**



Dispositions are blurred due to being subject to an "NDA" (Non-disclosure agreement)



BACK ELEVATION OF THE BUILDING (WOOD VARIANT)



FRONT ELEVATION OF THE BUILDING (GLASS AND WOOD VARIANT)



EXPLODED ELEVATION OF THE BUILDING (GLASS AND WOOD VARIANT)

#### **DETAIL OF FACADE DESIGN**





Images are for illustration purposes only