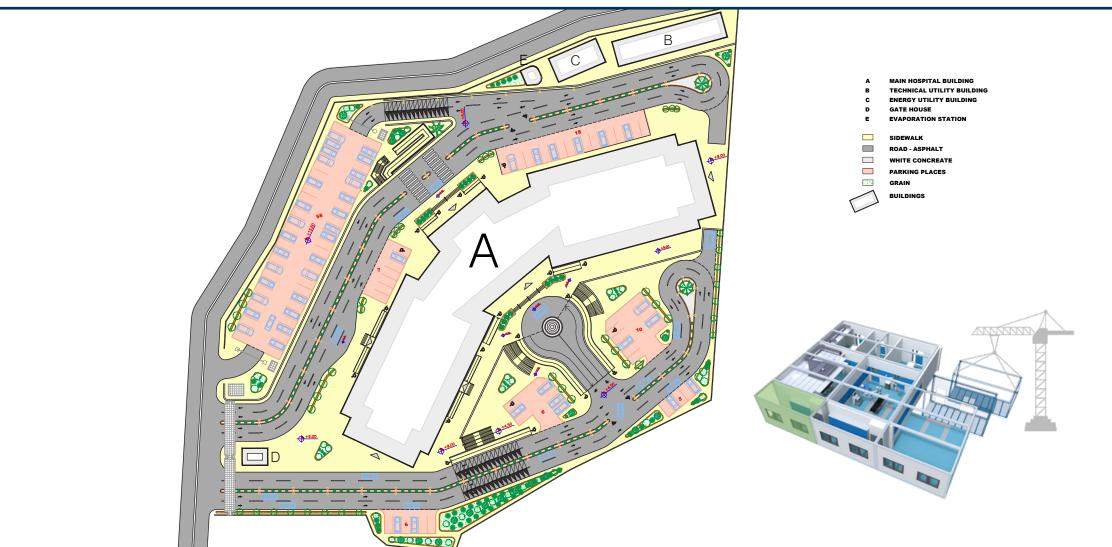

# REFERENCE

Ministry of Health I Kingdom of Saudi Arabia I 2021

Volume Study of Prefabricated Hospital 50 beds in Kingdom of Saudi Arabia (modular system)



## Volume Study of Prefabricated Hospital 50 beds in Kingdom of Saudi Arabia

| Investor, locality:<br>Implementation term: | Ministry of Health; Kingdom of Saudi Arabia<br>2021                                                                                                                                                                                                                                                                                                                                                                                                                                                                                                                                                                                                                                          |
|