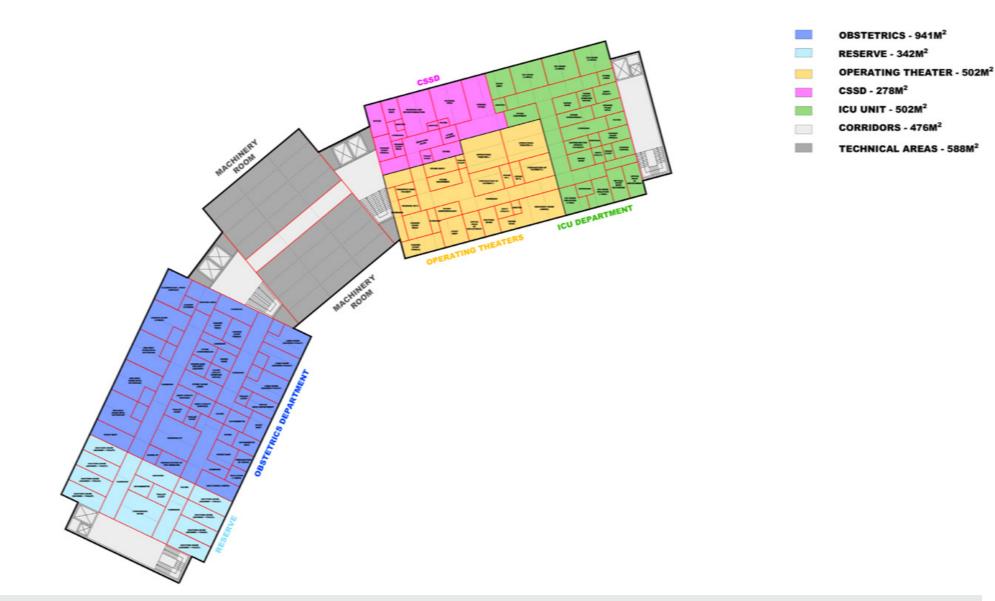

#### **3RD FLOOR**

Dispositions are blurred due to being subject to an "NDA" (Non-disclosure agreement)

BACK ELEVATION OF THE BUILDING (WOOD VARIANT)

FRONT ELEVATION OF THE BUILDING (GLASS AND WOOD VARIANT)