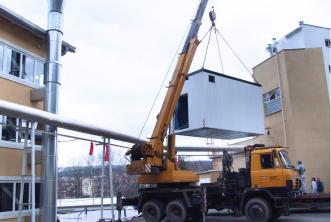

## Annex to the Hall 2 – Modular System

Investor, locality:
Implementation term:

Synthon, s.r.o.; Blansko, Czech Republic

2009 - 2010

Scope of delivery:

- General designer for all stages of project documentation.
- Delivery of the building part of the annex to the Hall 2, including:
  - Construction of a modular system (mobile booth).
  - Delivery mains for HVAC, air-conditioning, M+C system, lighting and heavy current mains, water and sewerage mains, PW –
     WFI mains, compressed air and nitrogen, including installation of technology (lyophilisation device).
  - Delivery of equipment for airlocks and technological equipment with furniture.
  - A part of the equipment delivery was that of a special cabinet for the work with highly potent substances.
  - Moreover, a part of the delivery was the performance of validations of clean rooms, media, and of control systems to the extent of IQ, OQ.