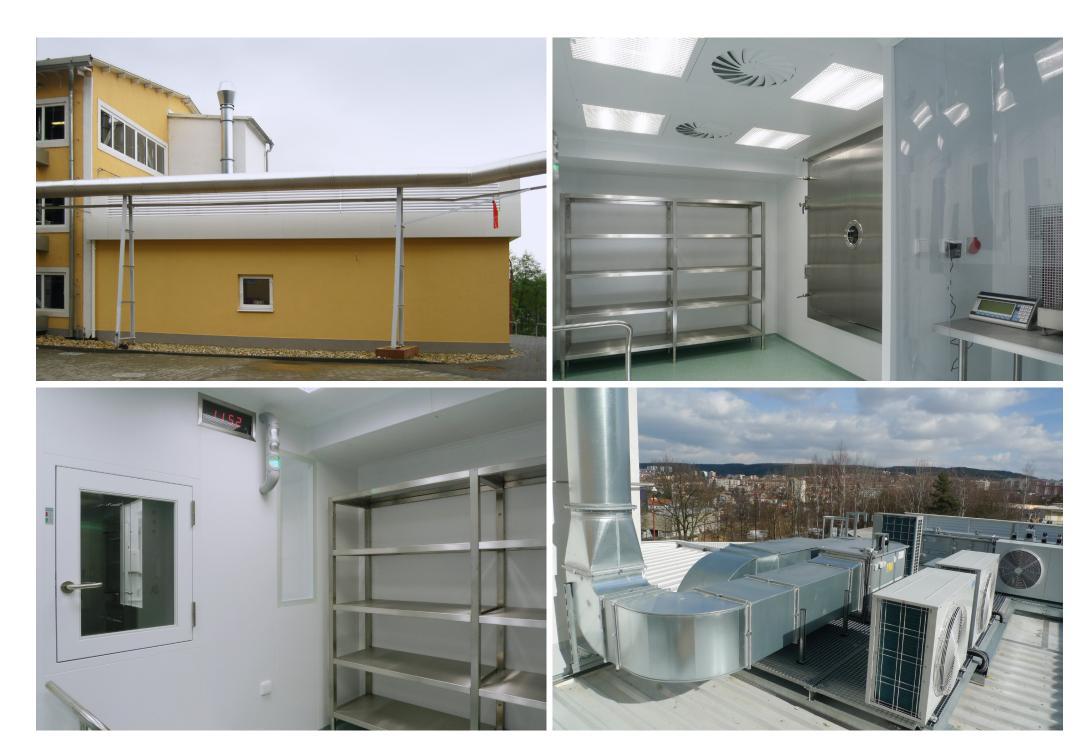

## Annex to the Hall 2 – Modular System

Investor, locality:
Implementation term:

Synthon, s.r.o.; Blansko, Czech Republic

2009 - 2010

Scope of delivery:

- General designer for all stages of project documentation.
- Delivery of the building part of the annex to the Hall 2, including:
  - Construction of a modular system (mobile booth).
  - Delivery mains for HVAC, air-conditioning, M+C system, lighting and heavy current mains, water and sewerage mains, PW –
     WFI mains, compressed air and nitrogen, including installation of technology (lyophilisation device).
  - Delivery of equipment for airlocks and technological equipment with furniture.
  - A part of the equipment delivery was that of a special cabinet for the work with highly potent substances.
  - Moreover, a part of the delivery was the performance of validations of clean rooms, media, and of control systems to the extent of IQ, OQ.