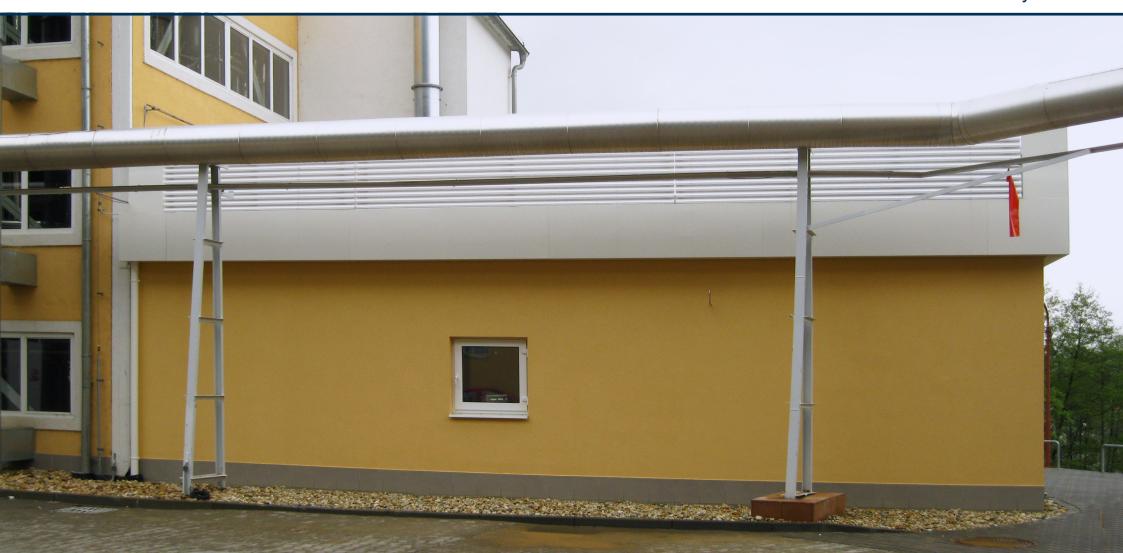

## Annex to the Hall 2 – Modular System

Investor, locality:
Implementation term:

Synthon, s.r.o.; Blansko, Czech Republic

2009 - 2010

Scope of delivery:

- General designer for all stages of project documentation.
- Delivery of the building part of the annex to the Hall 2, including:
  - Construction of a modular system (mobile booth).
  - Delivery mains for HVAC, air-conditioning, M+C system, lighting and heavy current mains, water and sewerage mains, PW –
     WFI mains, compressed air and nitrogen, including installation of technology (lyophilisation device).
  - Delivery of equipment for airlocks and technological equipment with furniture.
  - A part of the equipment delivery was that of a special cabinet for the work with highly potent substances.
  - Moreover, a part of the delivery was the performance of validations of clean rooms, media, and of control systems to the extent of IQ, OQ.