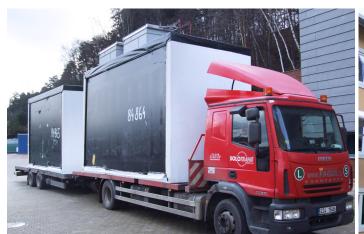

## Annex to the Hall 2 – Modular System

Investor, locality:
Implementation term:

Synthon, s.r.o.; Blansko, Czech Republic

2009 - 2010

Scope of delivery:

- General designer for all stages of project documentation.
- Delivery of the building part of the annex to the Hall 2, including:
  - Construction of a modular system (mobile booth).
  - Delivery mains for HVAC, air-conditioning, M+C system, lighting and heavy current mains, water and sewerage mains, PW –
     WFI mains, compressed air and nitrogen, including installation of technology (lyophilisation device).
  - Delivery of equipment for airlocks and technological equipment with furniture.
  - A part of the equipment delivery was that of a special cabinet for the work with highly potent substances.
  - Moreover, a part of the delivery was the performance of validations of clean rooms, media, and of control systems to the extent of IQ, OQ.