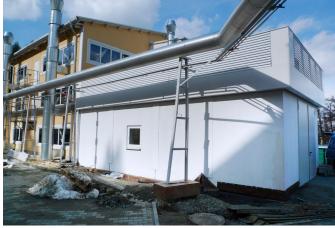

## Annex to the Hall 2 – Modular System

Investor, locality:
Implementation term:

Synthon, s.r.o.; Blansko, Czech Republic

2009 - 2010

Scope of delivery:

- General designer for all stages of project documentation.
- Delivery of the building part of the annex to the Hall 2, including:
  - Construction of a modular system (mobile booth).
  - Delivery mains for HVAC, air-conditioning, M+C system, lighting and heavy current mains, water and sewerage mains, PW –
     WFI mains, compressed air and nitrogen, including installation of technology (lyophilisation device).
  - Delivery of equipment for airlocks and technological equipment with furniture.
  - A part of the equipment delivery was that of a special cabinet for the work with highly potent substances.
  - Moreover, a part of the delivery was the performance of validations of clean rooms, media, and of control systems to the extent of IQ, OQ.